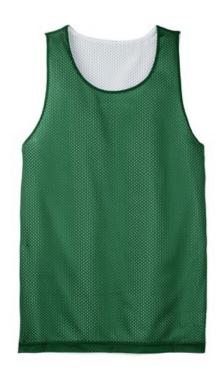

# Sport-Tek<sup>®</sup> Youth PosiCharge<sup>®</sup> Classic Mesh Reversible Tank. YST500

A moisture-wicking tank with open-hole mesh for a classic look and PosiCharge technology for improved color-fastness.

- 3.6-ounce, 100% polyester mesh with PosiCharge technology
- White mesh reverse
- Double-layer construction with open, individually hemmed layers for easy decoration