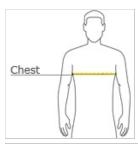

#### **HOW TO MEASURE**

#### CHEST WIDTH

Measure under the arm and around the fullest part of the chest with arms down, keeping tape horizontal.