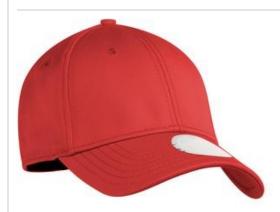

# Structured Stretch Cotton Cap. NE1000

Finding a comfortable fit is easy with the New Era stretch fit in breathable cotton.

- Fabric: 97/3 cotton/spandex
- Structure: Structured
- Profile: Mid
- Closure: Stretch fit