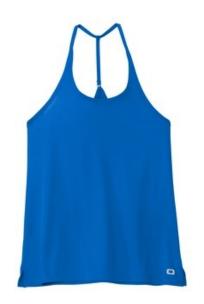

# OGIO® ENDURANCE Ladies Level Mesh Tank. LOE352

## STAY-COOL WICKING ULTRABREATHABLE MESH REFLECTIVE DETAILS

- 3.2-ounce, 100% poly jacquard jersey with stay-cool wicking technology
- OGIO heat transfer label for tag-free comfort
- T-back strap with brushed metal ring at back
- Black reflective O heat transfer at front left hem