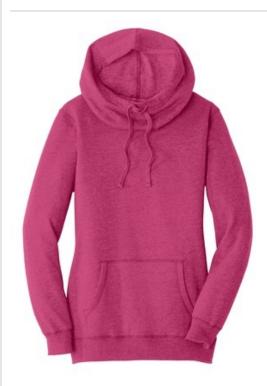

# District <sup>®</sup> Women's Lightweight Fleece Hoodie. DM493

Soft and lightweight, this hoodie works year-round.

- 6.5-ounce, 55/45 combed ring spun cotton/poly fleece
- Cowl neck converts to hood
- Dyed-to-match drawcords
- Coverstitch details
- Back neck tape
- Slightly longer length
- 2x2 rib knit cuffs and hem