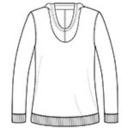

#### **CARE INSTRUCTIONS**

Machine wash cold. With like colors. Non-chlorine bleach if needed. Tumble dry low. Do not use fabric softener. Do not dry clean. Cool iron if needed.

front

back