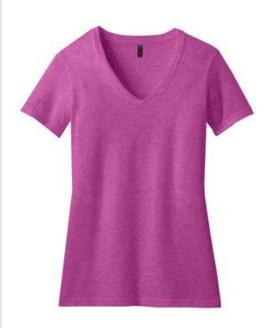

## District<sup>®</sup> Women's Perfect Blend<sup>®</sup> V-Neck Tee. DM1190L

Totally perfect blend of cotton and poly.

- 4.3-ounce, 50/50 combed ring spun cotton/poly, 30 singles
- 90/10 combed ring spun cotton/poly (Light Heather Grey)
- 1x1 rib knit neck
- Shoulder to shoulder taping