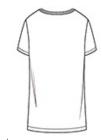

## Alternative Women's The Keepsake Vintage 50/50 Tee. AA5052

A 50/50 blend that's the ultimate basic. So soft and effortlessly cool, you'll forget you have it on-at home or on the move. • 4.4-ounce, 50/50 cotton/poly

- Slim fit
- Tear-away label
- Bound neck
- Blind stitch hems

Vintage 50/50 fabric infuses each garment with unique character. Please allow for slight color variations. Alternative Apparel reserves the right to prohibit the addition to any Alternative Apparel product any mark, name, design or logo that does not meet the high standards of the brand. Please contact your sales representative with questions. These products may not be resold without embellishment. **CARE INSTRUCTIONS** Machine wash cold. Tumble dry low.