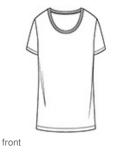

## Alternative Women's The Keepsake Vintage 50/50 Tee. AA5052

A 50/50 blend that's the ultimate basic. So soft and effortlessly cool, you'll forget you have it on-at home or on the move. • 4.4-ounce, 50/50 cotton/poly

- Slim fit
- Tear-away label
- Bound neck
- Blind stitch hems

Vintage 50/50 fabric infuses each garment with unique character. Please allow for slight color variations. Alternative Apparel reserves the right to prohibit the addition to any Alternative Apparel product any mark, name, design or logo that does not meet the high standards of the brand. Please contact your sales representative with questions. These products may not be resold without embellishment. **CARE INSTRUCTIONS** Machine wash cold. Tumble dry low.