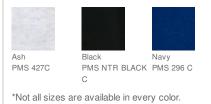

## Youth NuBlend<sup>®</sup> Full-Zip Hooded Sweatshirt. 993B

- 8-ounce, 50/50 cotton/poly NuBlend® pill-resistant fleece
- High stitch density for a smooth printing canvas
- Single-ply hood
- 1x1 rib knit cuffs and waistband
- Double-needle, coverseamed neck, armholes and waistband
- Front pouch pockets
- Ash (formerly Birch)
- No drawcord at hood

## CARE INSTRUCTIONS

Machine wash cold with like colors. Use only non-chlorine bleach when needed. Tumble dry low. Do not iron or dry clean, ir decorated.





back





## CHEST WIDTH

Measure under the arm and around the fullest part of the chest with arms down, keeping tape horizontal.

SIZE CHART

|      | S   | М     | L     | XL    |
|------|-----|-------|-------|-------|
| Size | 6/8 | 10/12 | 14/16 | 18/20 |

## COLOR INFORMATION