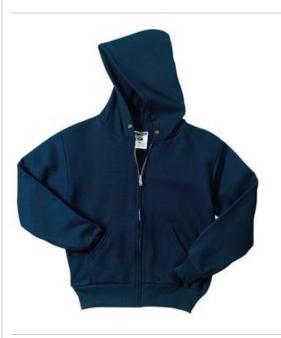

## Youth NuBlend<sup>®</sup> Full-Zip Hooded Sweatshirt. 993B

- 8-ounce, 50/50 cotton/poly NuBlend® pill-resistant fleece
- High stitch density for a smooth printing canvas
- Single-ply hood
- 1x1 rib knit cuffs and waistband
- Double-needle, coverseamed neck, armholes and waistband
- Front pouch pockets
- Ash (formerly Birch)
- No drawcord at hood