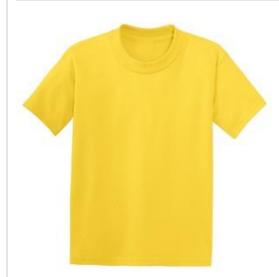

# Youth EcoSmart® 50/50 Cotton/Poly T-Shirt. 5370

- 5.2-ounce, 50/50 cotton/poly
- 99/1 cotton/poly (Ash)
- 90/10 cotton/poly (Light Steel)
- Made with up to 5% recycled polyester
- Taped neck and shoulders
- Tag-free label
- Double-needle coverseamed crewneck
- Lay-flat collar
- Double-needle sleeves and hem

Yellow PMS 106C

Deep Red PMS 207C

Deep Royal PMS 662C

Heather Blue

PMS 340 C

PMS 283C

\*Not all sizes are available in every color.