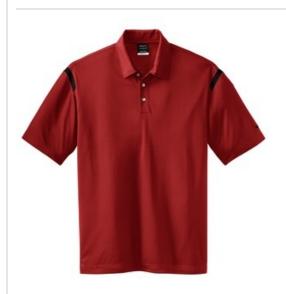

# Nike Dri-FIT Shoulder Stripe Polo. 402394

Achieve superior performance in this new polo crafted with Dri-FIT moisture management technology. Distinct shoulder stripes offer visual impact. Features a self-fabric collar, threebutton placket, open hem sleeves and side vents. The contrast Swoosh design trademark is embroidered on the left sleeve. Made of 4.4-ounce, 100% polyester Dri-FIT fabric. **CARE INSTRUCTIONS** 