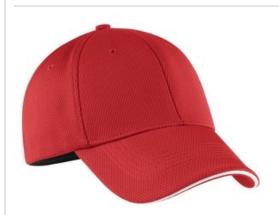

# Nike Dri-FIT Mesh Swoosh Flex Sandwich Cap. 333115

Only Nike Golf could engineer a moisture-wicking cap this flexible and stylish. This cap has a structured, mid-profile design. The Swoosh Flex sweatband ensures an exceptional fit. The contrast Swoosh design trademark is embroidered on the bill and center back in the same color as the trim. Made of 100% polyester knit mesh.